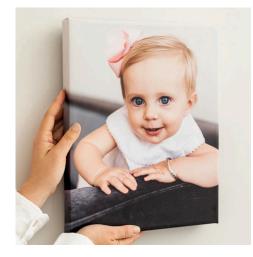

| Canvas Finish Print                                                                                      |        | Metallic Print                                                                                                                                                                                                                                      |  |
|----------------------------------------------------------------------------------------------------------|--------|-----------------------------------------------------------------------------------------------------------------------------------------------------------------------------------------------------------------------------------------------------|--|
| Archival ink is sprayed onto a fine art canvas<br>and gallery wrapped around a sturdy stretcher<br>frame |        | Photo is printed on a high-quality<br>aluminum sheet that has been treated<br>with a special coating that allows the ink<br>to be infused directly into the metal<br>surface. At only 1/16", this material is<br>lightweight and extremely durable. |  |
| 11x14                                                                                                    | 103.00 | 125.00                                                                                                                                                                                                                                              |  |
| 16x20                                                                                                    | 135.00 | 150.00                                                                                                                                                                                                                                              |  |
| 16x24                                                                                                    | 165.00 | 210.00                                                                                                                                                                                                                                              |  |
| 24x36                                                                                                    | 230.00 | 325.00                                                                                                                                                                                                                                              |  |