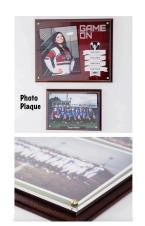

|                   |                                                                                                                                               | Print Products         |                        |
|-------------------|-----------------------------------------------------------------------------------------------------------------------------------------------|------------------------|------------------------|
| 5x7 Statuette     | Cutout of a single or up<br>to 8 people printed on<br>acrylic with stand                                                                      | 30.00                  |                        |
| 8x10 Statuette    | Cutout of a single or up<br>to 8 people printed on<br>acrylic with stand                                                                      | 40.00                  |                        |
| Memory Mate       | Larger group photo and<br>smaller individual photo<br>on an 8x10 sheet                                                                        | Standard finish: 25.00 | Metallic finish: 30.00 |
| Photo bag tag     | Photo printed on 1/16"<br>aluminum with hole &<br>strap for attaching to<br>instrument case                                                   | Standard finish: 25.00 |                        |
| 5x7 Photo Plaque  | Photo mounted under an<br>acrylic piece held in<br>place with 4 brass tacks,<br>mounted on cherry wood<br>and finished with a<br>concave edge | Standard finish: 35.00 | Metallic Finish: 40.00 |
| 8x10 Photo Plaque | Photo mounted under an<br>acrylic piece held in<br>place with 4 brass tacks,<br>mounted on cherry wood<br>and finished with a<br>concave edge | Standard finish: 45.00 | Metallic Finish: 50.00 |