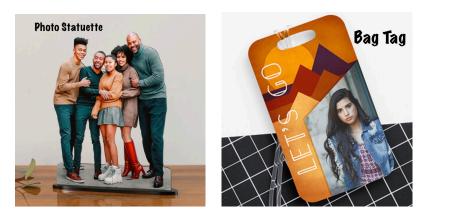

|                   |                                                                                                                                               | Print Products         |                        |
|-------------------|-----------------------------------------------------------------------------------------------------------------------------------------------|------------------------|------------------------|
| 5x7 Statuette     | Cutout of a single or up<br>to 8 people printed on<br>acrylic with stand                                                                      | 30.00                  |                        |
| 8x10 Statuette    | Cutout of a single or up<br>to 8 people printed on<br>acrylic with stand                                                                      | 40.00                  |                        |
| Memory Mate       | Larger group photo and<br>smaller individual photo<br>on an 8x10 sheet                                                                        | Standard finish: 25.00 | Metallic finish: 30.00 |
| Photo bag tag     | Photo printed on 1/16"<br>aluminum with hole &<br>strap for attaching to<br>instrument case                                                   | Standard finish: 25.00 |                        |
| 5x7 Photo Plaque  | Photo mounted under an<br>acrylic piece held in<br>place with 4 brass tacks,<br>mounted on cherry wood<br>and finished with a<br>concave edge | Standard finish: 35.00 | Metallic Finish: 40.00 |
| 8x10 Photo Plaque | Photo mounted under an<br>acrylic piece held in<br>place with 4 brass tacks,<br>mounted on cherry wood<br>and finished with a<br>concave edge | Standard finish: 45.00 | Metallic Finish: 50.00 |