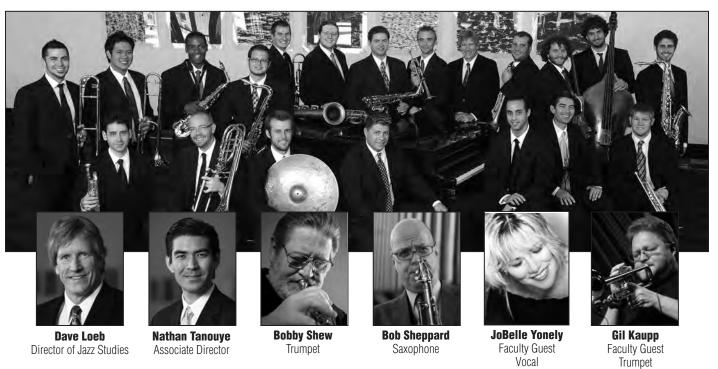

## University of Nevada Las Vegas Jazz Ensemble I

Las Vegas, Nevada **Dave Loeb,** director

Bobby Shew is a Yamaha Performing Artist. Bob Sheppard is partially sponsored by Rico Reeds.